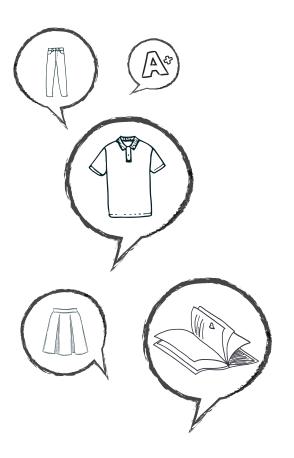

## **MOST REQUESTED ITEMS**

Khaki pants, skirts, jumpers, and shorts Black pants, skirts, jumpers, and shorts Non-logo polos All spirit wear